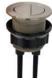

#### DUAL FLUSH PUSH BUTTON

50MM

MATT BLACK: PA200.13

BRUSHED BRASS:

PA200.07

MATT WHITE

PA200.10

BRUSHED NICKEL: PA200.04