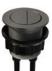

#### DUAL FLUSH PUSH BUTTON

50MM

MATT BLACK: PA200.13

BRUSHED BRASS:

PA200.07

MATT WHITE

PA200.10

BRUSHED NICKEL: PA200.04