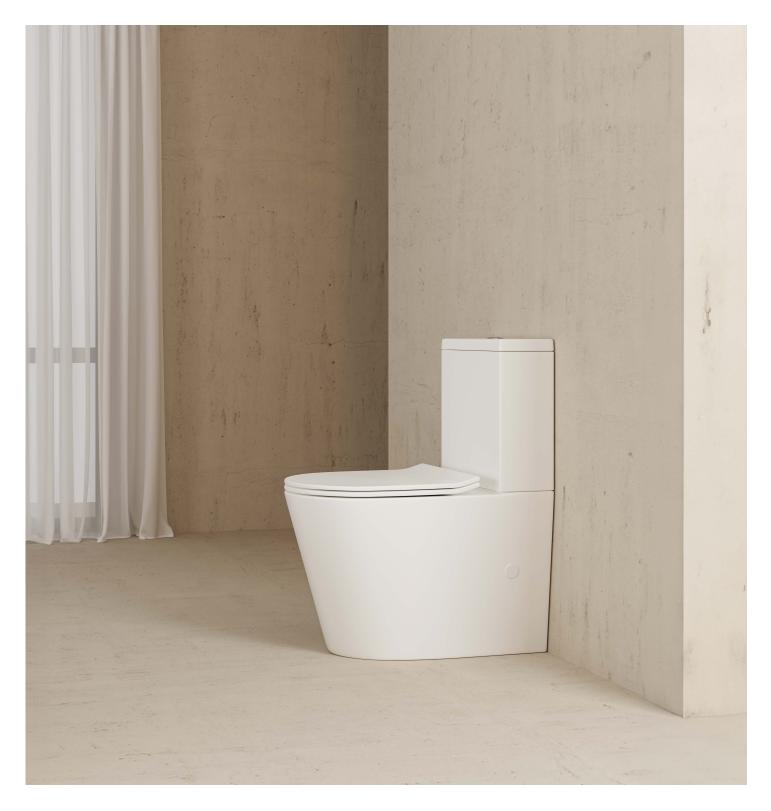

## GIRA BTW CC TOILET SUITE

TORNADO JET FLUSH
SET OUTS:
S PAN: 55-150MM
140-200MM WITH
OPTIONAL 1260700 BEND
P PAN: 180MM
WELS 4 STAR:
4.5 L PER FULL FLUSH
3 L PER HALF FLUSH
BOTTOM LEFT, BOTTOM RIGHT
& BACK INLET

GLOSS WHITE
VITREOUS CHINA:
14920.10

Available from
June 2025