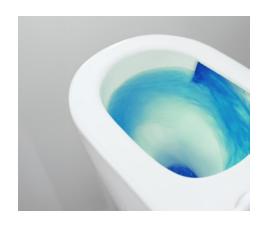

# TORNADO JET FLUSH

A sole surge of water is projected from one outlet at the front side of the bowl which then follows the contours in a clockwise Tornado motion offering a powerful yet efficient clean.